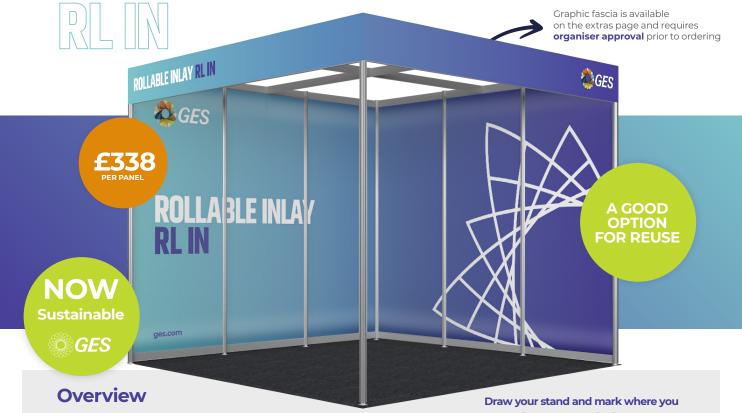

## ROLLABLE INLAY GRAPHIC

- · Printed direct to a Rollable Material.
- · Sitting in between the metalwork as per the visual.
- Attached to the existing system at the top and bottom only, with magnetic tape to allow for easy removal.
- You are responsible for the removal of the graphics and magnetic components after the show, for re-use.
   \*Be aware that sizes of system may vary from show to show.
- Suitable for shell scheme shelving and TV wall mounting (DPI Support panel required to wall mount TV)
- · Fixing solution for future use after show not included

| Product | Quantity | Price - Early Bird | Price - Standard |  |
|---------|----------|--------------------|------------------|--|
| RL IN   |          | £338 per panel     | £423 per panel   |  |

Please fill in quantity in the white box in the bottom right of each item