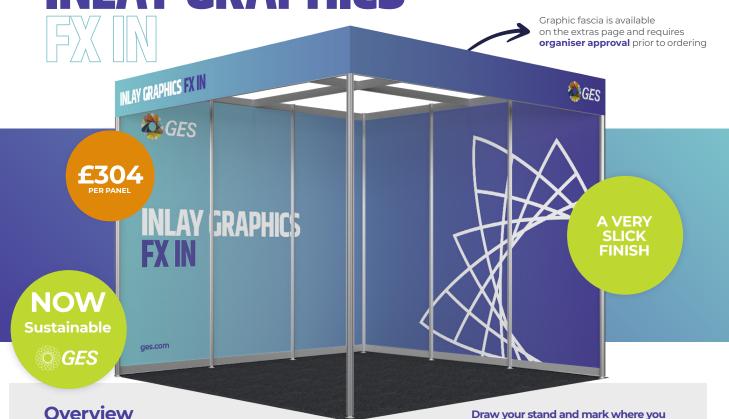

Graphic fascia is available on the extras page and requires organiser approval prior to ordering GES OUR MOST OVERLAY GRAPHIC FX OV **POPULAR CHOICE NOW** NOT Sustainable **SUITABLE FOR TV** GES **MOUNTING Overview** Draw your stand and mark where you

- Printed direct to panels overlaying the poles as per the visual, each panel is roughly 1m wide.
- · Attached directly to the framework. of the stand using a clip system.
- · Hairline joins between each panel.
- · Not Reusable.
- Not suitable for wall mounting or shelving.
   If you required a TV mounting please contact customer service to discuss solutions.

| Product | Quantity | Price - Early Bird | Price - Standard |
|---------|----------|--------------------|------------------|
| FX IN   |          | £304 per panel     | £380 per panel   |